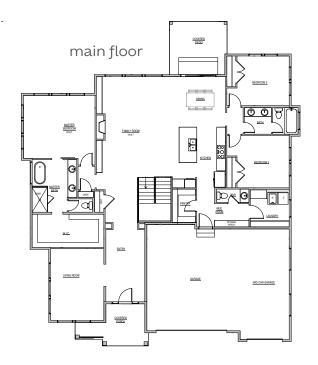

### **DALTON**

4 bedroom, 3.5 bathroom

main floor - 2,547 sq.ft. basement - 2,463 sq.ft. (60% finished) total - 5,010 sq.ft.

0.27 acres