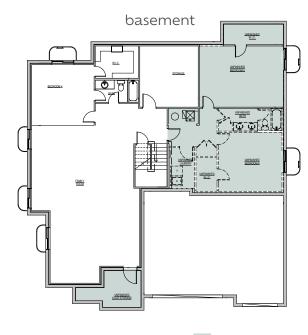

### **DALTON**

4 bedroom, 3.5 bathroom

main floor - 2,547 sq.ft. basement - 2,463 sq.ft. (60% finished) total - 5,010 sq.ft.

0.27 acres